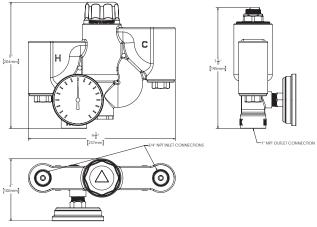

# **VALVE FEATURES:**

- 38.0 GPM capacity supports multiple eyewash, eye/face wash, and/or shower combinations @ 30 PSI differential pressure
- 24.9 GPM (94.3 L/min) cold water bypass in case of hot water failure @ 30 PSI differential pressure
- Automatic spring check stops at inlets with cylindrical filter screens
- Maximum working pressure: 125 PSI
- 3/4" NPT female inlets and 1" NPT female outlet connections

This plumbing fixture is not intended to dispense water for human consumption through drinking or for preparation of food or beverages.

1. All dimensions are in inches (millimeters) unless otherwise specified and are subject to change without notice