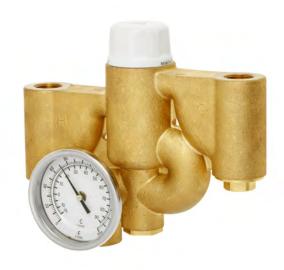

# **VALVE FEATURES:**

- 38.0 GPM capacity supports multiple eyewash, eye/face wash, and/or shower combinations @ 30 PSI differential pressure
- 24.9 GPM (94.3 L/min) cold water bypass in case of hot water failure @ 30 PSI differential pressure
- Automatic spring check stops at inlets with cylindrical filter screens
- Maximum working pressure: 125 PSI
- 3/4" NPT female inlets and 1" NPT female outlet connections

## **TEMPERATURE FEATURES:**

- Adjustable set point, factory set to 85 °F
- Valve holds to +/- 3 °F
- Valve holds positive shut-off when cold water supply is lost
- Hot water inlet temperature range: 120 °F to 180 °F
- Cold water inlet temperature range: 40 °F to 70 °F
- Outlet water temperature range: 65 °F to 95 °F
- Minimum temperature differential: 10 °F (cold water supply to valve set point)